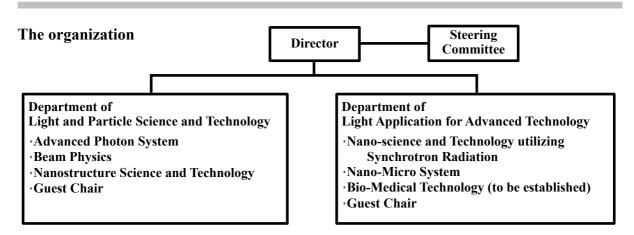

# The Organization of Laboratory of Advanced Science and Technology for Industry University of Hyogo



#### **Staff (FY 2011)**

# Research and faculty staff

MIYAMOTO Shuji, Professor, Director KINOSHITA Hiroo, Professor MATSUI Shinji, Professor KANDA Kazuhiro, Professor UTSUMI Yuichi, Professor NIIBE Masahito, Associate Professor SHOJI Yoshihiko, Associate Professor WATANABE Takeo, Associate Professor HARUYAMA Yuichi, Associate Professor YAMAGUTI Akinobu, Associate Professor AMANO Sho, Research Associate HASHIMOTO Satoshi, Research Associate HARADA Tetsuo, Research Associate OKADA Makoto, Research Associate

#### Specially appointed staff

MOCHIZUKI Takayasu, Professor

#### **Guest staff**

OHOKUMA Haruo, Professor ASANO Yoshihiro, Professor TAKAHASHI Yukio, Associate Professor NAGATA Yutaka, Associate Professor

#### Administrative staff

MATSUMOTO Shigeki, General Manager
KOGA Hitomi