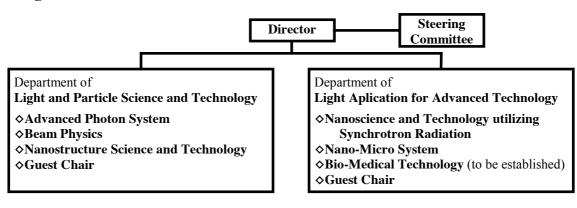

## The Organization of Laboratory of Advanced Science and Technology for Industry University of Hyogo

#### The organization



#### Staff (FY 2011)

#### Research and faculty staff

MIYAMOTO Shuji, Professor, Director KINOSHITA Hiroo, Professor MATSUI Shinji, Professor KANDA Kazuhiro, Professor UTSUMI Yuichi, Professor NIIBE Masahito, Associate Professor SHOJI Yoshihiko, Associate Professor WATANABE Takeo, Associate Professor HARUYAMA Yuichi, Associate Professor YAMAGUCHI Akinobu, Associate Professor AMANO Sho, Research Associate HASHIMOTO Satoshi, Research Associate NODA Daiji, Research Associate HARADA Tetsuo, Research Associate OKADA Makoto, Research Associate

#### Specially appointed staff

MOCHIZUKI Takayasu, Professor MOTOYAMA Muneyuki, Professor

#### **Guest staff**

OHOKUMA Haruo, Professor ASANO Yoshihiro, Professor TAKAHASHI Yukio, Associate Professor NAGATA Yutaka, Associate Professor

### Administr