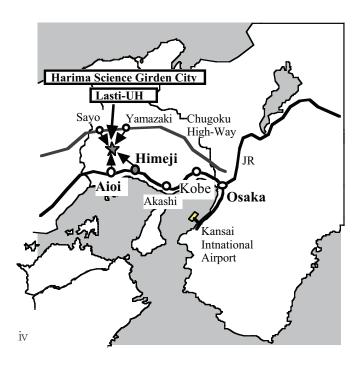

## Access

by JR (railway station)

1. JR Aioi station

a half hour from Aioi by bus

2. JR Himeji station

one hour from Himeji by bus

by car

- 1. 5 min from Harima-Shingu IC on the Sanyo-high-way.
- 2. 30 min from Yamazaki or Sayo IC on the Chugoku high-way.